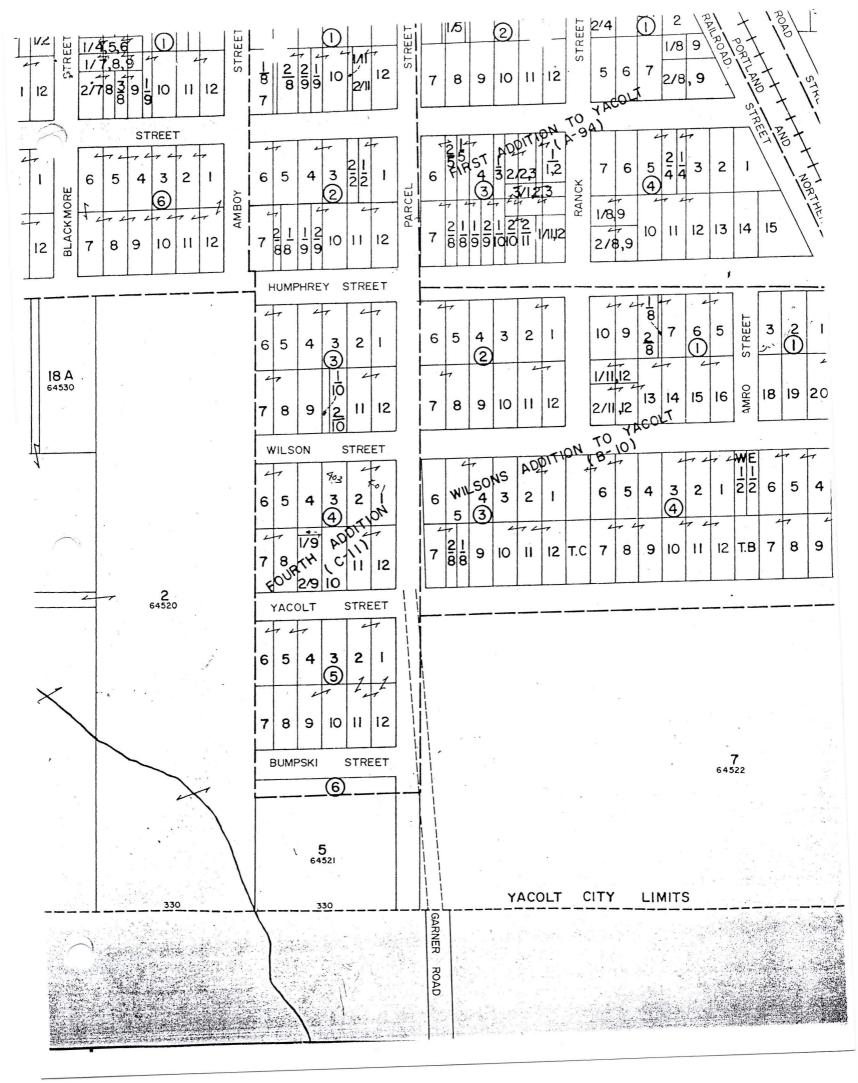

and described as follows:

Lot 3, Block 5, Fourth Addition to Yacolt, according to the plat thereof, recorded in Volume "C" of plats, page 11, records of Clark County, Washington.

State of Washington